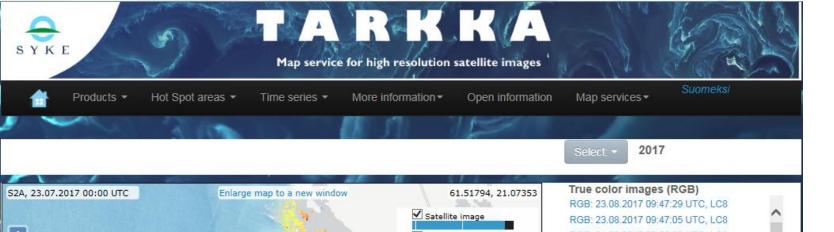

## Digitalization and new data sources

- Several EU-Commission Projects address the adoption of digitalization and new monitoring methods
- Idea of "digital review of environmental Directives" raised in seminars and workshops
- Finland Promotes new Satellite solutions for water quality classification during EU-presidency
  - Several presentation and sessions in Conferences and Seminars:
     Arctic Seminar, Space Week