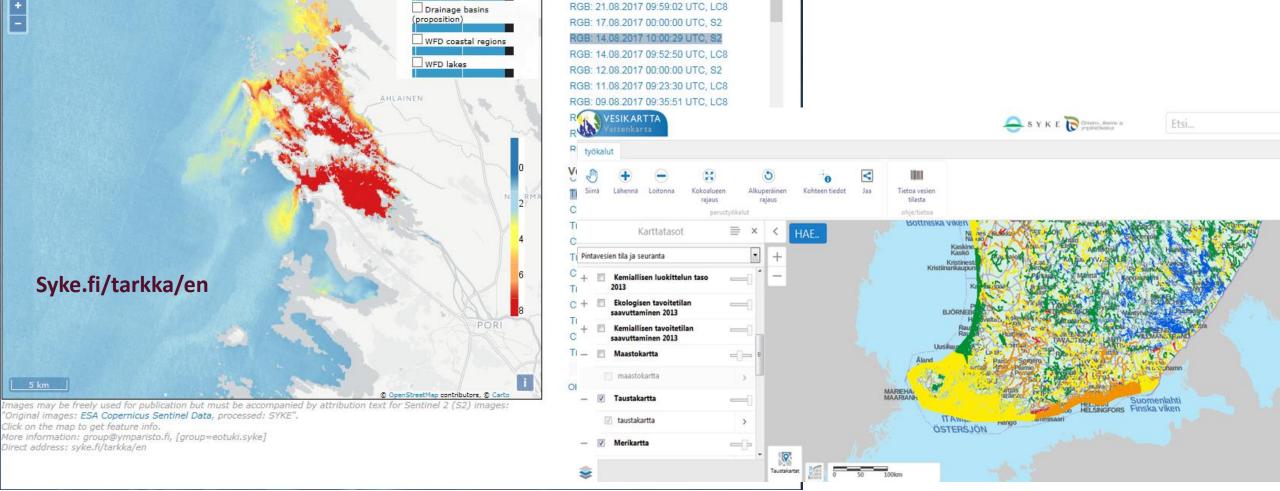

## Digitalization and new data sources

- Several EU-Commission Projects address the adoption of digitalization and new monitoring methods
- Idea of "digital review of environmental Directives" raised in seminars and workshops
- Finland Promotes new Satellite solutions for water quality classification during EU-presidency
  - Several presentation and sessions in Conferences and Seminars:
     Arctic Seminar, Space Week