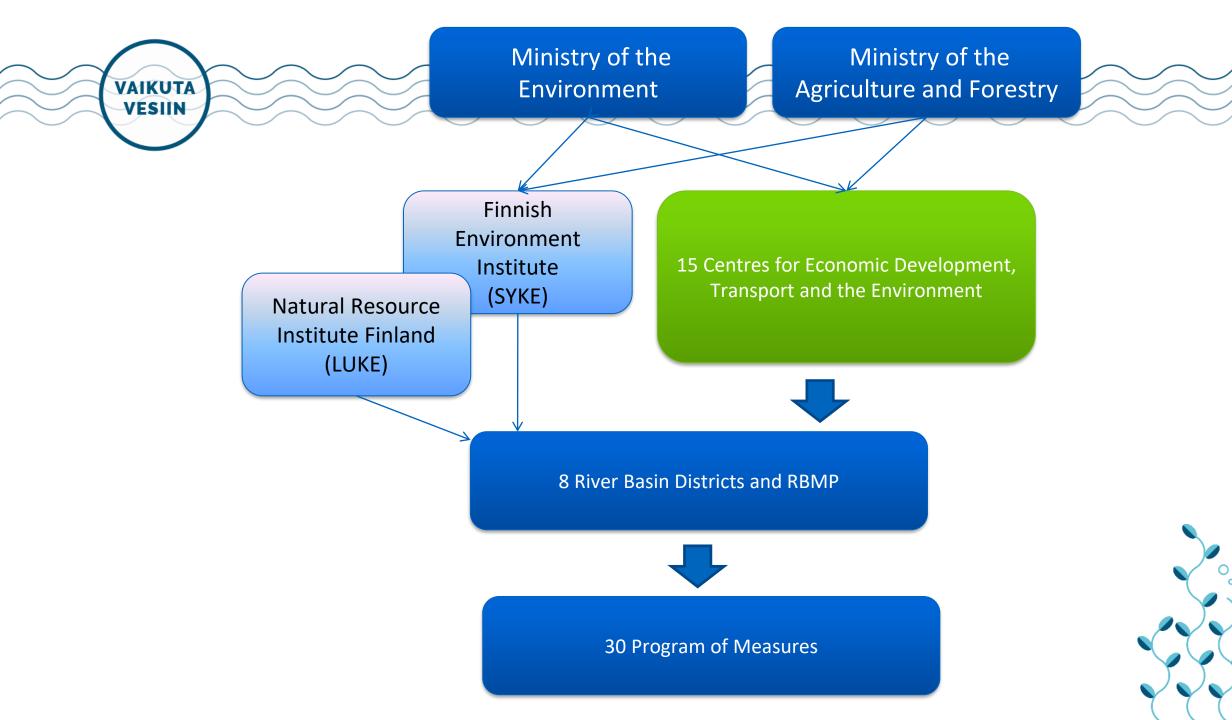

#### **VHS-NEWS**

Petri Liljaniemi, Ministry of Environment, Finland
Nordic WFD Conference 2019,
Workshop 5, Session 2
Vaasa 22.5.2019



#### Finland's eight river basin districts (RBD's)

- 1. Vuoksi RBD
- 2. **Kymijoki-Gulf of Finland** RBD
- 3. Kokemäenjoki-Archipelago Sea- Bothnian Sea RBD
- 4. **Oulujoki-lijoki** RBD
- 5. **Kemijoki** RBD

Two international river basin districts (*IRBD*) have also been designated covering parts of Finland:

- 6. **Tornionjoki** IRBD (shared with Sweden)
- 7. Teno, Näätämöjoki and Paatsjoki IRBD (shared with Norway)
- 8. A separate RBD has been defined to cover the autonomous **Åland Islands**, where the WFD is being implemented by the provincial government.



#### Number of water bodies and monitoring stations

| Surface water category | WFD 2015 |              |
|------------------------|----------|--------------|
|                        | sites    | water bodies |
| Lakes