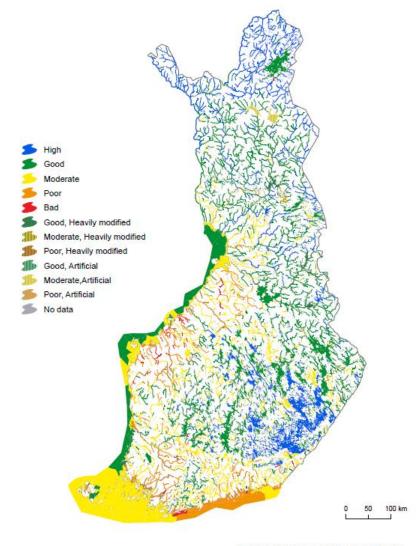

#### Ecological status of surface waters 2015

Classification is based on data from years 2008-2012. © SYKE, Luke, ELY-centres, Alands landskapsregering, MML