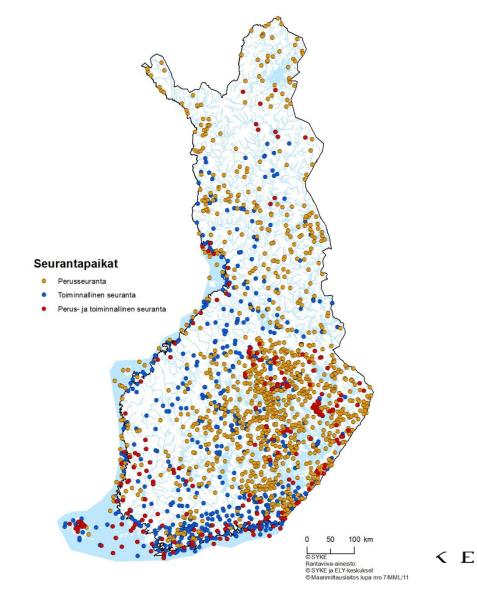

#### Number of water bodies and monitoring stations

| Surface water category | WFD 2015 |              |
|------------------------|----------|--------------|
|                        | sites    | water bodies |
| Lakes                  | 1637     | 4603         |
| Rivers                 | 962      | 1913         |
| Coastal                | 259      | 276          |
| Ground-waters          | 442      | 3511         |