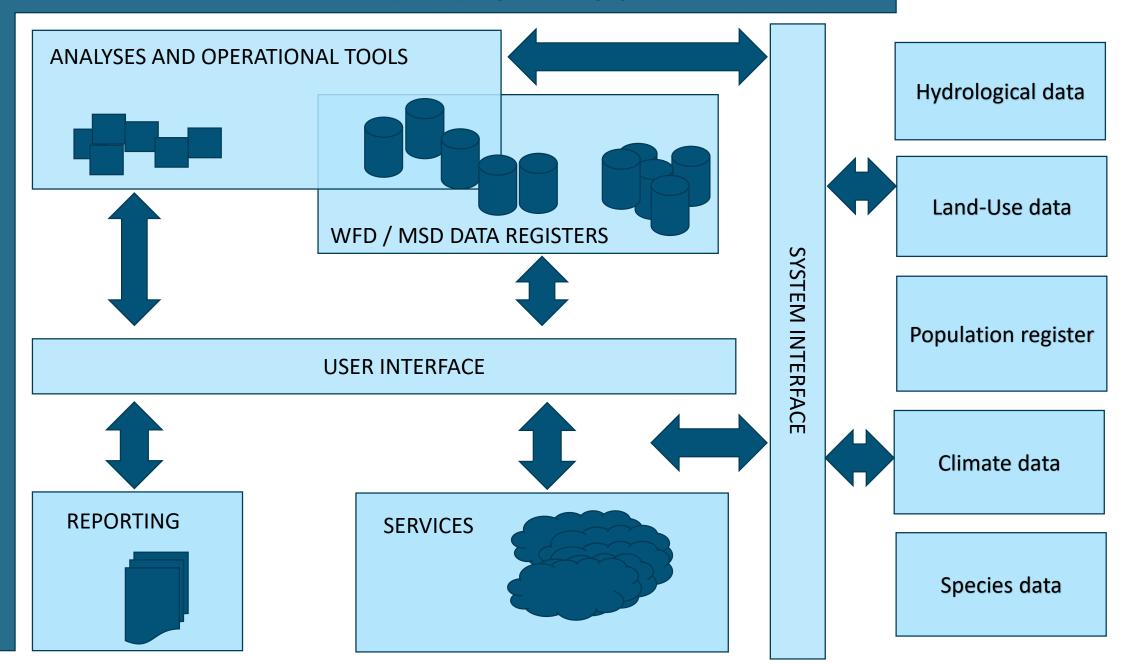

för översvämning

monomon II

- Övriga konsekvenser och verkställighet
- 3. PLANER FÖR HANTERING AV





### **RBMP for 2022-2027**

#### Updates the RBMP's:

- no changes to principals of characterization, typology and classification of waters
- Preliminary status assessment calculated in SYKE, final confirmation of status in regional level
- New supporting data from remote sensing data in lakes and coastal waters.
- New principles and criteria for significant pressures and risk assessment of ground waters
- New priority substances and updated threshold values included in Chemical classification
- Modifications on status assessment of Heavily Modified Waters



1st public hearing began 1.8.2018 together with Marine Strategy Planning



## **New tools**



#### NEW DATA MANAGEMENT SYSTEM





### Programme of measures in 2021-2027

#### Process

- Updating the toolbox in national level: Sector teams with experts and stakeholders DL 9/2019
- Data management system under development
- Planning process in regional level begin (end of 2019)

#### Main principles:

- No major changes in the measures, evaluation of impacts or cost/benefits
- Clear connection between measures and pressures and between national and KTM
- Special attention to: monitoring of indicators, hazardous substances, connection with marine strategy and flood risks and adaption to climate change.
- Stakeholder involvement and perpective to improve the implementation.



# Progress in implentation of PoM- Visualisation project





## Will be pulished in June 2019

#### Sectors



#### **Front page**

**RBM** r