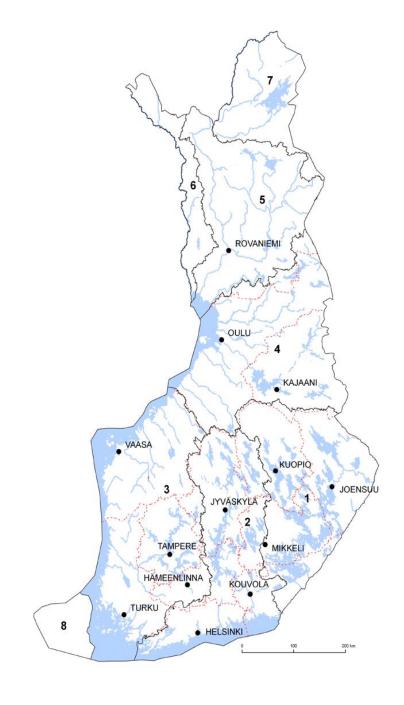

#### Finland's eight river basin districts (RBD's)

- 1. Vuoksi RBD
- 2. **Kymijoki-Gulf of Finland** RBD
- 3. Kokemäenjoki-Archipelago Sea- Bothnian Sea RBD
- 4. **Oulujoki-lijoki** RBD
- 5. **Kemijoki** RBD

Two international river basin districts (*IRBD*) have also been designated covering parts of Finland:

- 6. **Tornionjoki** IRBD (shared with Sweden)
- 7. Teno, Näätämöjoki and Paatsjoki IRBD (shared with Norway)
- 8. A separate RBD has been defined to cover the autonomous **Åland Islands**, where the WFD is being implemented by the provincial government.