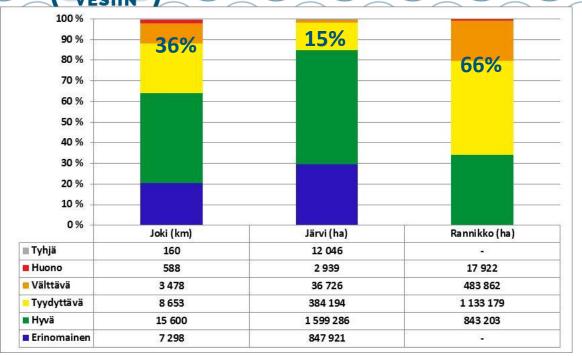

## Ecological status of surface waters VAIKUTA by proportion of total length (rivers) or surface area

New status classification will be finalized in 30.6.2019 and published in August 2019